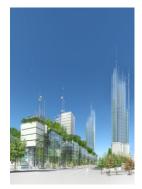

## PROJECTS SPECIFICITY

PROJECT CONSISTS OF TWIN TOWERS
ONE RESIDENTIAL AND ONE HOTEL TOWER.
PODIUM LEVEL CONSIST, OF OFFICE BUILDINGS,
RESIDENTIAL BUILDINGS, GYM AREA, RESTAURANTS,
COFFEE SHOPS, DEPARTMENT STORE.
THE ROOF OF THE PODIUM LEVEL CONSISTS
OF A PARYLON CARDEN. OF A BABYLON GARDEN

TOWER 1 HEIGHT : 330 meters TOWER 2 HEIGHT : 180 meters PODIUM HEIGHT : 35 meters