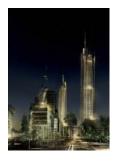

## BIEL AREA - BEIRUT

Owner / Client : SOLIDERE Developper : SOLIDERE

Design Cabinet: RENZO PIANO BUILDING WORKSHOP / FMCP -

Barbanel ME

Local Architect: FMCP Fouad Menem Architects Mission: Electro-mechanical (Design & Supervision)

Area: 140,000 m<sup>2</sup>

MEP installation Cost: 815M US\$

Year: 2011 - 2014

Location: BEIRUT - LEBANON

## PROJECTS SPECIFICITY

PROJECT CONSISTS OF TWIN TOWERS
ONE RESIDENTIAL AND ONE HOTEL TOWER.
PODIUM LEVEL CONSIST, OF OFFICE BUILDINGS,
RESIDENTIAL BUILDINGS, GYM AREA, RESTAURANTS,
COFFEE SHOPS, DEPARTMENT STORE.
THE ROOF OF THE PODIUM LEVEL CONSISTS
OF A PARYLON CARDEN. OF A BABYLON GARDEN

TOWER 1 HEIGHT : 330 meters TOWER 2 HEIGHT : 180 meters PODIUM HEIGHT : 35 meters