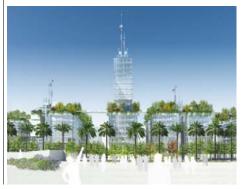

## PROJECTS SPECIFICITY

PROJECT CONSISTS OF TWIN TOWERS
ONE RESIDENTIAL AND ONE HOTEL TOWER.
PODIUM LEVEL CONSIST, OF OFFICE BUILDINGS,
RESIDENTIAL BUILDINGS, GYM AREA, RESTAURANTS,
COFFEE SHOPS, DEPARTMENT STORE.
THE ROOF OF THE PODIUM LEVEL CONSISTS
OF A PARYLON CARDEN. OF A BABYLON GARDEN

TOWER 1 HEIGHT : 330 meters TOWER 2 HEIGHT : 180 meters PODIUM HEIGHT : 35 meters