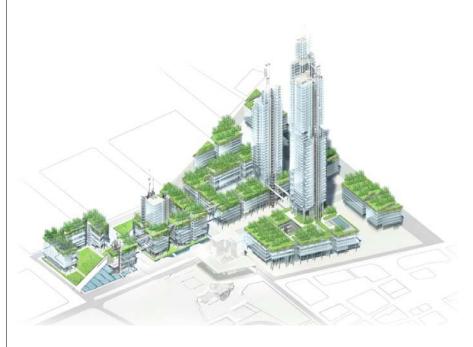

## PROJECTS SPECIFICITY

PROJECT CONSISTS OF TWIN TOWERS
ONE RESIDENTIAL AND ONE HOTEL TOWER.
PODIUM LEVEL CONSIST, OF OFFICE BUILDINGS,
RESIDENTIAL BUILDINGS, GYM AREA, RESTAURANTS,
COFFEE SHOPS, DEPARTMENT STORE.
THE ROOF OF THE PODIUM LEVEL CONSISTS
OF A PARYLON CARDEN. OF A BABYLON GARDEN

TOWER 1 HEIGHT : 330 meters TOWER 2 HEIGHT : 180 meters PODIUM HEIGHT : 35 meters