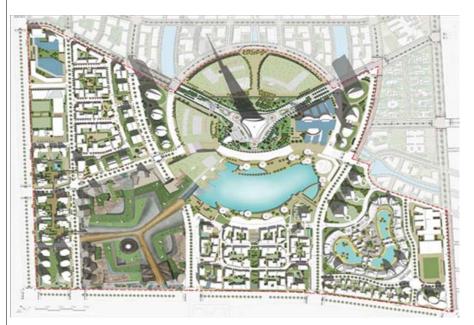

## PROJECTS SPECIFICITY

PROVISIONAL SPACE FOR A CINEMA COMPLEX, FITNESS CENTER & SPA FAMILY ENTERTAINEMENT CENTER, DEPARTMENT STORES, SNOW-DOME. SUPERMARKET.

THREE FLOORS OF RETAILS.
WATER FRONT FOOD PRECINCT.

FOOD COURTS.

RESTAURANTS & CAFES.

LUXURIOUS SHOPPING RETAIL AREA.

EXHIBITION CENTER.

TWO LEVEL OF UNDERGROUND PARKING (+10.000CARS) ABOVE GROUND PARKING (+2600 CARS)