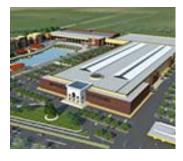

## CARREFOUR - CASCADA VILLAGE TAANAYEL - LEBANON

Owner / Client : CARREFOUR - UAE.

Developper: CASCADA. Architect: DD - 360 - BEIRUT. Design Cabinet: Barbanel - ME.

Mission: Electro-mechanical (Design & Supervision).

Area:12000 s.q.m.

MEP installation Cost :5M.US\$.

Year: 2014 - Ongoing.

Location: TAANAYEL (BEKAA PLAIN) - Lebanon.

## PROJECTS SPECIFICITY

- A NEW HORIZON IN MULTI-PURPOSE DEVELOPMENTS IN LEBANON.
- A SHOPPING MALL, A HYPERMARKET, A FAMILY ENTERTAINEMENT CENTER, A FOOD COURT, A MEDICAL CENTER, ETC... IN THE MIDDLE OF THE BEKAA VALLEY IN LEBANON.