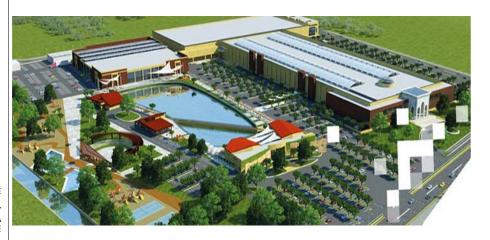

## CARREFOUR - CASCADA VILLAGE TAANAYEL - LEBANON

Owner / Client : CARREFOUR - UAE.

Developper: CASCADA. Architect: DD - 360 - BEIRUT. Design Cabinet: Barbanel - ME.

Mission: Electro-mechanical (Design & Supervision).

Area:12000 s.q.m.

MEP installation Cost :5M.US\$.

Year: 2014 - Ongoing.

Location: TAANAYEL (BEKAA PLAIN) - Lebanon.

## PROJECTS SPECIFICITY

- A NEW HORIZON IN MULTI-PURPOSE DEVELOPMENTS IN LEBANON.
- A SHOPPING MALL, A HYPERMARKET, A FAMILY ENTERTAINEMENT CENTER, A FOOD COURT, A MEDICAL CENTER, ETC... IN THE MIDDLE OF THE BEKAA VALLEY IN LEBANON.