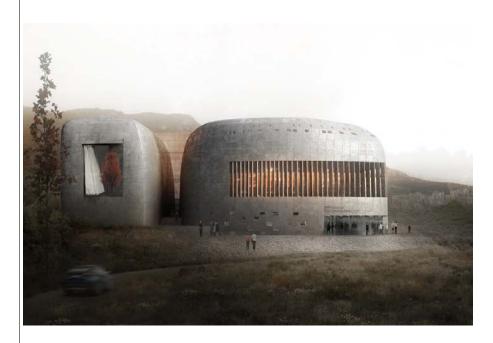

## BANQUE LIBANO - FRANCAISE DISASTER RECOVERY BUILDING - GHAZIR

Owner / Client :Banque Libano - Francaise. Developper/Client Representative :B.L.F

Architect: YTAA - Youssef Tohme Architects and Associates.

## PROJECTS SPECIFICITY

- Disaster Recovery Building for a Bank. -Including a bank branch, a Tier III Data Center, Offices, Carpark and all ancillary technical rooms.